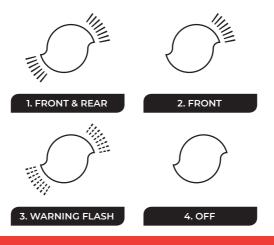

# Operating Instructions

The Twistii™ is operated by the button in the centre of the torch. Press once and the front and back lights are lit. Press again and the white lights only remain on. Press a third time and the front and back lights are in warning flash mode. Press once more and all lights are extinguished. The torch rotates through 360 degrees so you can aim light where it is required.